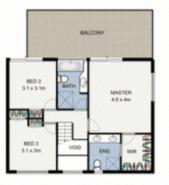

This home is perfect for multiple generations/ larger families with it's five bedrooms. It enjoys a wonderful floor plan to accommodate this with three bedrooms upstairs

5 🛌 3 🟪 5 🗬

**Price** : \$ 815,000 **Land Size** : 630 sqm

## 20 MONNOW PLACE, CARINA

This plan is not to scale. Areas and dimensions are approximate and therefore plan should only be used for illustrative purposes. Plants are decorative only. Floor Plan by wideangles.com.au

INT: 280 sqm EXT: 61 sqm TOTAL: 341 sqm