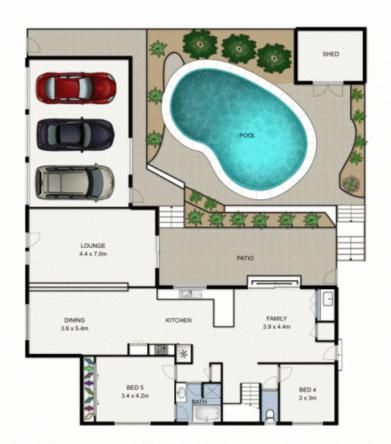

This home is perfect for multiple generations/ larger families with it's five bedrooms. It enjoys a wonderful floor plan to accommodate this with three bedrooms upstairs

5 🛌 3 🟪 5 🗬

**Price** : \$ 815,000 **Land Size** : 630 sqm

## 20 MONNOW PLACE, CARINA

This plan is not to scale. Areas and dimensions are approximate and therefore plan should only be used for illustrative purposes. Plants are decorative only. Floor Plan by wideangles.com.au

INT: 280 sqm EXT: 61 sqm TOTAL: 341 sqm